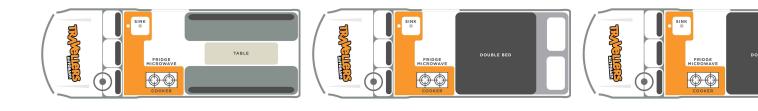

#### **VEHICLE FEATURES**

- Seating: 3
- Sleeps: 3
- Air Conditioning (front cabin & only while driving)
- 2 burner gas stove
- Microwave (requires connection at powered camp site)
- Fridge
- Sink with running water
- Water & Grey Water tank (11 Gallons/43L each)
- USB & 12 V Plug-in
- Cigarette lighter / Charger
- Radio/cassette player or CD player
- Fire extinguisher

#### BEDS

Double bed: 6'0" x 5'6" / 1.83m x 1.68m Single bed: 6'5" x 4'6" / 1.95m x 1.37m

#### LIVING EQUIPMENT