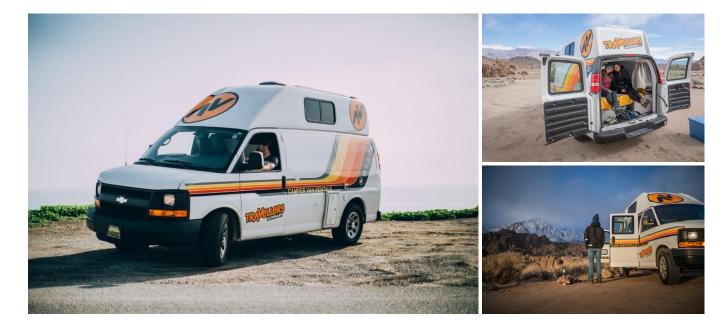

# **HITOP CAMPERVAN RENTAL**

• Chevrolet Express Campervan (2014 - 2016 Interior Age)

#### **KEY FEATURES**

- Seats & Sleeps 3
- 2014-2016 Interior Age
- Full kitchenette fridge, gas cooker, microwave & sink
- 120 Volt & USB plug-ins

#### **VEHICLE FEATURES**

- Seating: 3
- Sleeps: 3
- Air Conditioning (front cabin & only while driving)
- 2 burner gas stove
- Microwave (requires connection at powered camp site)
- Fridge
- Sink with running water
- Water & Grey Water tank (11 Gallons/43L each)
- USB & 12 V Plug-in
- Cigarette lighter / Charger
- Radio/cassette player or CD player
- Fire extinguisher